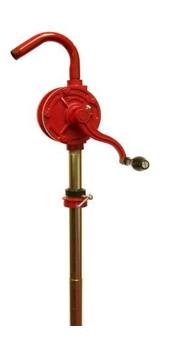

# Part #960

Rotary Vane Hand Pump

For dispensing gasoline, diesel fuel and light oil

#### Features

- Rotary vane pump
- Bi-directional flow
- 2" bung adapter included
- Cast iron pump construction
- Two heavy-duty cast iron vanes
- Hi Nitrile rubber seals
- Fits 15-55 gallon drums
- ✤ 3 piece rigid suction tube included
- ✤ ¾" NPT (M) threaded discharge spout
- Delivers 1 gallon per 13 revolutions

## Application

- > Automotive
- > Agriculture
- Industrial
- Any application for pumping gasoline, diesel fuel or light oil directly from 15-55 gallon drum