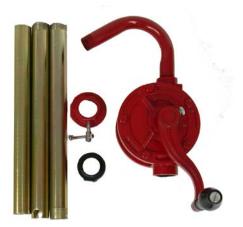

#### Features

- Rotary vane pump
- Bi-directional flow
- 2" bung adapter included
- Cast iron pump construction
- Two heavy-duty cast iron vanes
- Hi Nitrile rubber seals
- Fits 15-55 gallon drums
- ✤ 3 piece rigid suction tube included
- ✤ ¾" NPT (M) threaded discharge spout
- Delivers 1 gallon per 13 revolutions

### Number of boxes and contents

- □ 1 box (24" x 7" x 6") (13 lb.)
- UPC Code 0 1595400960 3

Unassembled