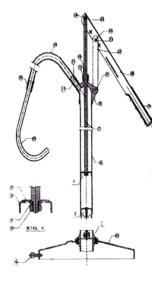

## **Number of boxes and contents**

- □ 1 box (33 ½" x 15 ½" x 3") (10 lb.)
- □ UPC Code 0 1595400336 6

| Sr. Nr. | Part Name         | Qty.   |
|---------|-------------------|--------|
| 1       | Non Return        | 1      |
| 2       | Steel Washer      | 1      |
| 3       | Steel Piston      | . 1    |
| 4       | Steel Washer      | 1      |
| 5       | Hex Nut           | 6      |
| 6       | Pump Body         | 1      |
| 7       | Piston Rod        | 1      |
| 8       | Pump Head         | 1      |
| 9       | Rubber Grip       | 1      |
| 10      | Lever Handle      | 1      |
| 11      | Rivet             | 1      |
| 12      | Connecting Link   | 1<br>2 |
| 13      | Rivet             | 2      |
| 14      | Cotter Pin        | 2      |
| 15      | O Ring            | 1      |
| 16      | Adjusting Nut     | 1      |
| 17      | Hose Outlet       | 1      |
| 18      | 48" Vinyl Hose    | 1      |
| 19      | Steel Cap         | 1      |
| 20      | Bend Pipe         | 1      |
| 21      | Drum Cover        | 1      |
| 22      | Screw Driver Bolt | 1      |
| 23      | Rubber Washer     | 1      |
| 24      | Adjusting Flange  | 1      |
| 25      | Screw Driver Bolt | 4      |
| 26      | Thumb Bolt        | 3      |
| 27      | Hose Clip         | 1      |
|         |                   |        |