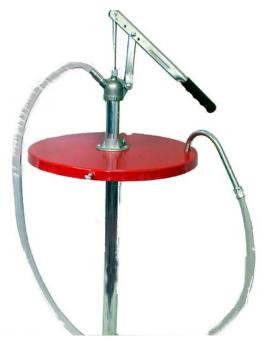

# National Spencer part #336 Gear Lube Hand Pump

For dispensing oil and gear lube up to 140 wt. from 16 gallon open head drum

#### **Features**

- ❖ For 16 gallon open head drum
- Delivers 3 oz. per stroke
- Powder coated lid included
- ❖ 5 ft. vinyl hose included
- ❖ Buna N seals
- Curved nozzle included

#### Recommended for

- ✓ Heavy oil
- ✓ Gear lube
- X Not recommended for use with low viscosity fuel, water based & other corrosive liquids

#### **Application**

- Automotive
- Quick lube
- > Agricultural
- Industrial
- For same item with pint meter (1500) order Part # 336-WMF