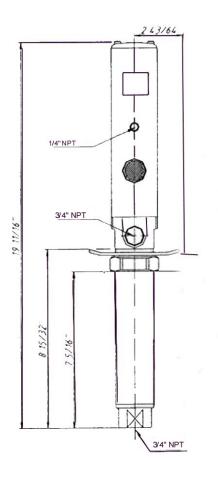

#### **Features**

- Delivery rate 5 GP
- ❖ 3:1 ratio
- Air consumption 17.02 CFM
- Pressure relief valve
- ❖ ¼" NPT air inlet
- ❖ ¾" NPT fluid outlet
- ❖ ¾" NPT fluid inlet
- ❖ ½" x 48" oil hose
- ❖ ¼" x 48" air hose
- Foot valve
- Ball valve
- Quick connect couplers for air
- Bung adapter
- Oil outlet swivel
- Pump length 19 11/16"
- ❖ Tube length 22 ½" (included)
- Air regulator with gauge, filter and automatic water drain 1559A-ASSY
- Maximum fluid pressure 435 psi
- Maximum air pressure 145 psi