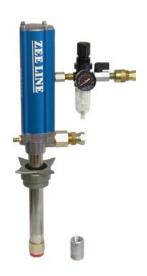

#### **Features**

- Delivery rate 5 GP
- ❖ 3:1 ratio
- Air consumption 17.02 CFM
- Pressure relief valve
- ❖ ¼" NPT air inlet
- ❖ ¾" NPT fluid outlet
- ❖ ¾" NPT fluid inlet
- ❖ ½" x 48" oil hose
- ❖ ¼" x 48" air hose
- Foot valve
- Ball valve
- Quick connect couplers for air
- Bung adapter
- Oil outlet swivel
- Pump length 19 11/16"
- ❖ Tube length 22 ½" (included)
- Air regulator with gauge, filter and automatic water drain 1559A-ASSY
- Maximum fluid pressure 435 psi
- Maximum air pressure 145 psi

## Part #1714

Air Operated 3:1 Oil Pump For 55 Gallon Drum

For delivery of oil based fluids