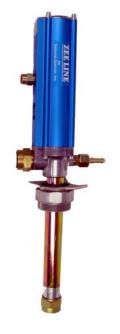

# Part #1712

Air Operated 3:1 Oil Pump Stub Style

For delivery of oil based fluids

#### **Features**

- Maximum delivery rate 5 GPM
- Pressure relief valve
- ❖ ¼" NPT air inlet
- ❖ ¾" NPT fluid outlet
- ❖ ¾" NPT fluid inlet
- ❖ ½" x 48" oil hose
- ❖ ¼" x 48" air hose
- Pump length 19 11/16"
- Air regulator with gauge, filter and automatic water drain
- Ball valve
- Quick connect couplers for air
- Maximum fluid pressure 435 psi
- Maximum air pressure 145 psi
- Foot valve
- 2" aluminum bung adapter
- Oil outlet swivel