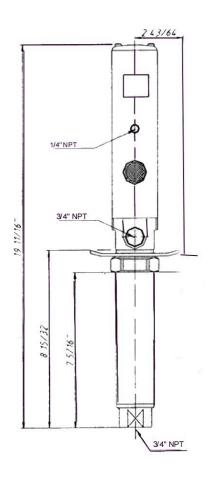

#### **Features**

- Maximum delivery rate 5 GPM
- Pressure relief valve
- ❖ ¼" NPT air inlet
- ❖ ¾" NPT fluid outlet
- ❖ ¾" NPT fluid inlet
- ❖ ½" x 48" oil hose
- ❖ ¼" x 48" air hose
- Pump length 19 11/16"
- Air regulator with gauge, filter and automatic water drain
- Ball valve
- Quick connect couplers for air
- Maximum fluid pressure 435 psi
- Maximum air pressure 145 psi
- Foot valve
- 2" aluminum bung adapter
- Oil outlet swivel