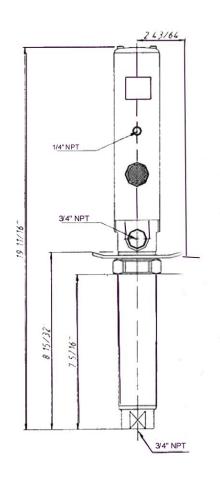

#### **Features**

- Maximum delivery rate 5 GPM (3:1)
- ❖ Air consumption 17.02 CFM
- ❖ ¼" NPT air inlet
- ❖ ¾" NPT fluid outlet
- ❖ ¾" NPT fluid inlet