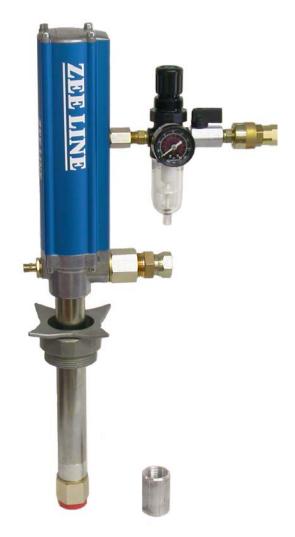

#### **Features**

- Maximum delivery rate 5 GPM (3:1)
- ❖ Air consumption 17.02 CFM
- ❖ ¼" NPT air inlet
- ❖ ¾" NPT fluid outlet
- ❖ ¾" NPT fluid inlet

## Part #1712

- ❖ Foot valve (770-433)
- ❖ Bung adapter (285585)
- ❖ ½" x 4ft oil hose
- ❖ ¼" x 4ft air hose
- Air line filter with automatic drain, regulator, gauge, gall valve and quick disconnects (1559A-ASSY)
- Oil outlet swivel
- Pressure relief valve (28623)